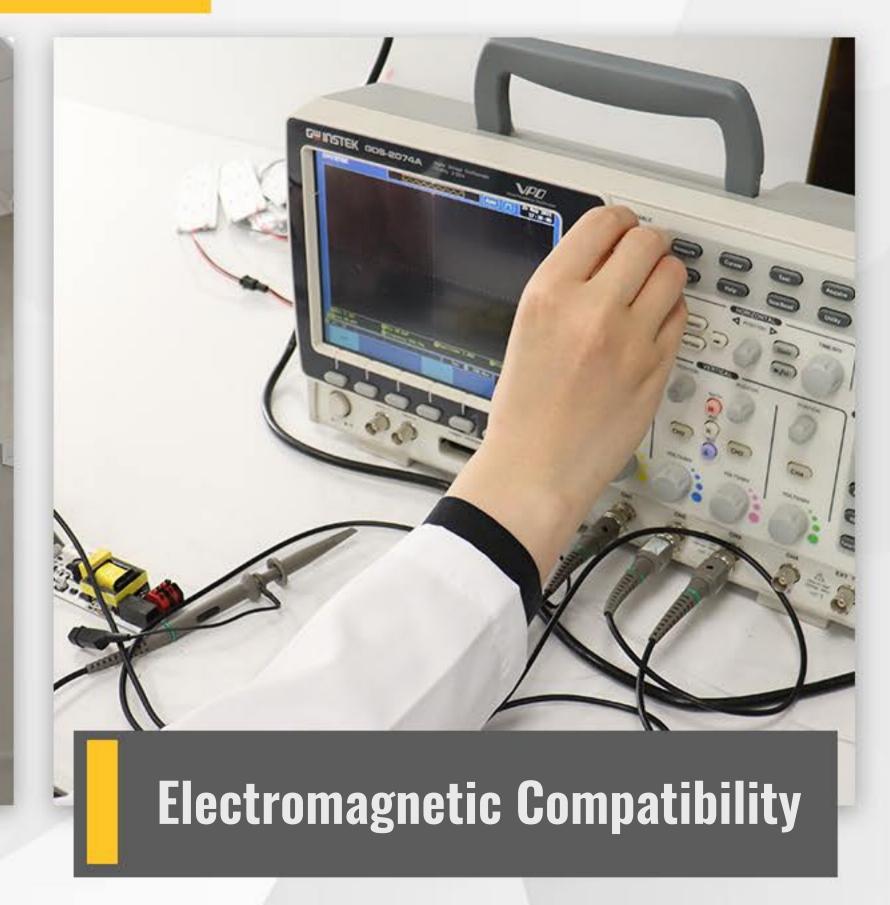

# Lighting Laboratory

- Goniophotometer
- Spectrocolorimeter

- IP and IK Compliance Tests
- Thermal Tests
- Electrical Function Test

- Harmonic Measurement
- Electromagnetic Compatibility Measurement