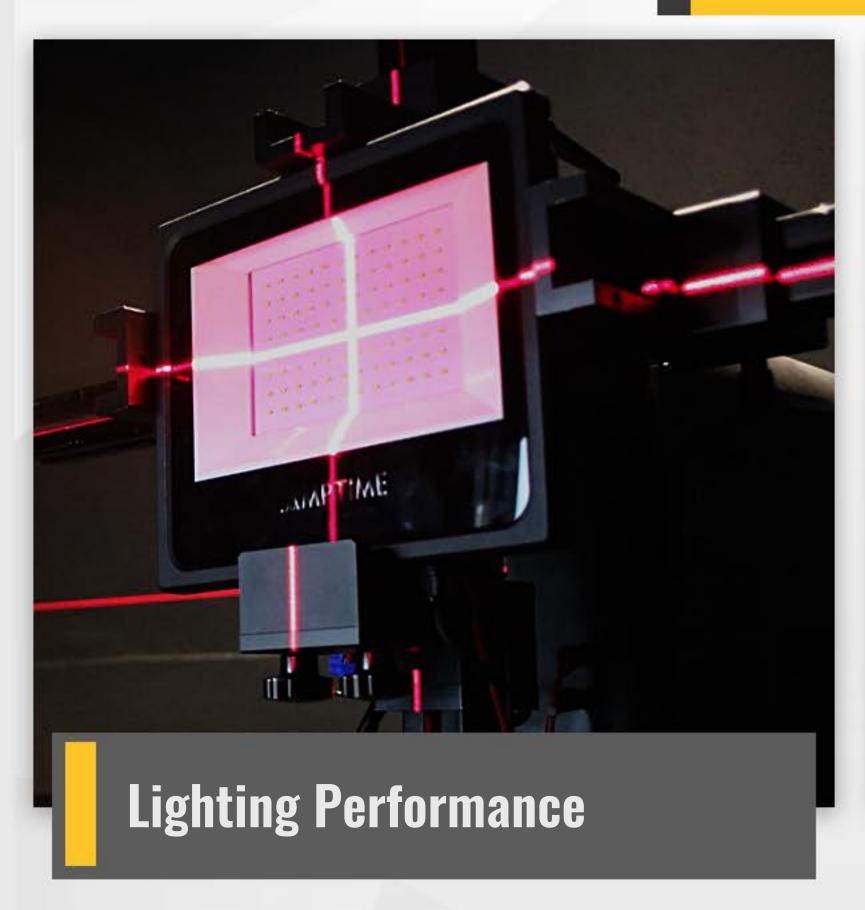

# Lighting Laboratory

- Goniophotometer
- Spectrocolorimeter

- IP and IK Compliance Tests
- Thermal Tests
- Electrical Function Test

- Harmonic Measurement
- Electromagnetic Compatibility Measurement