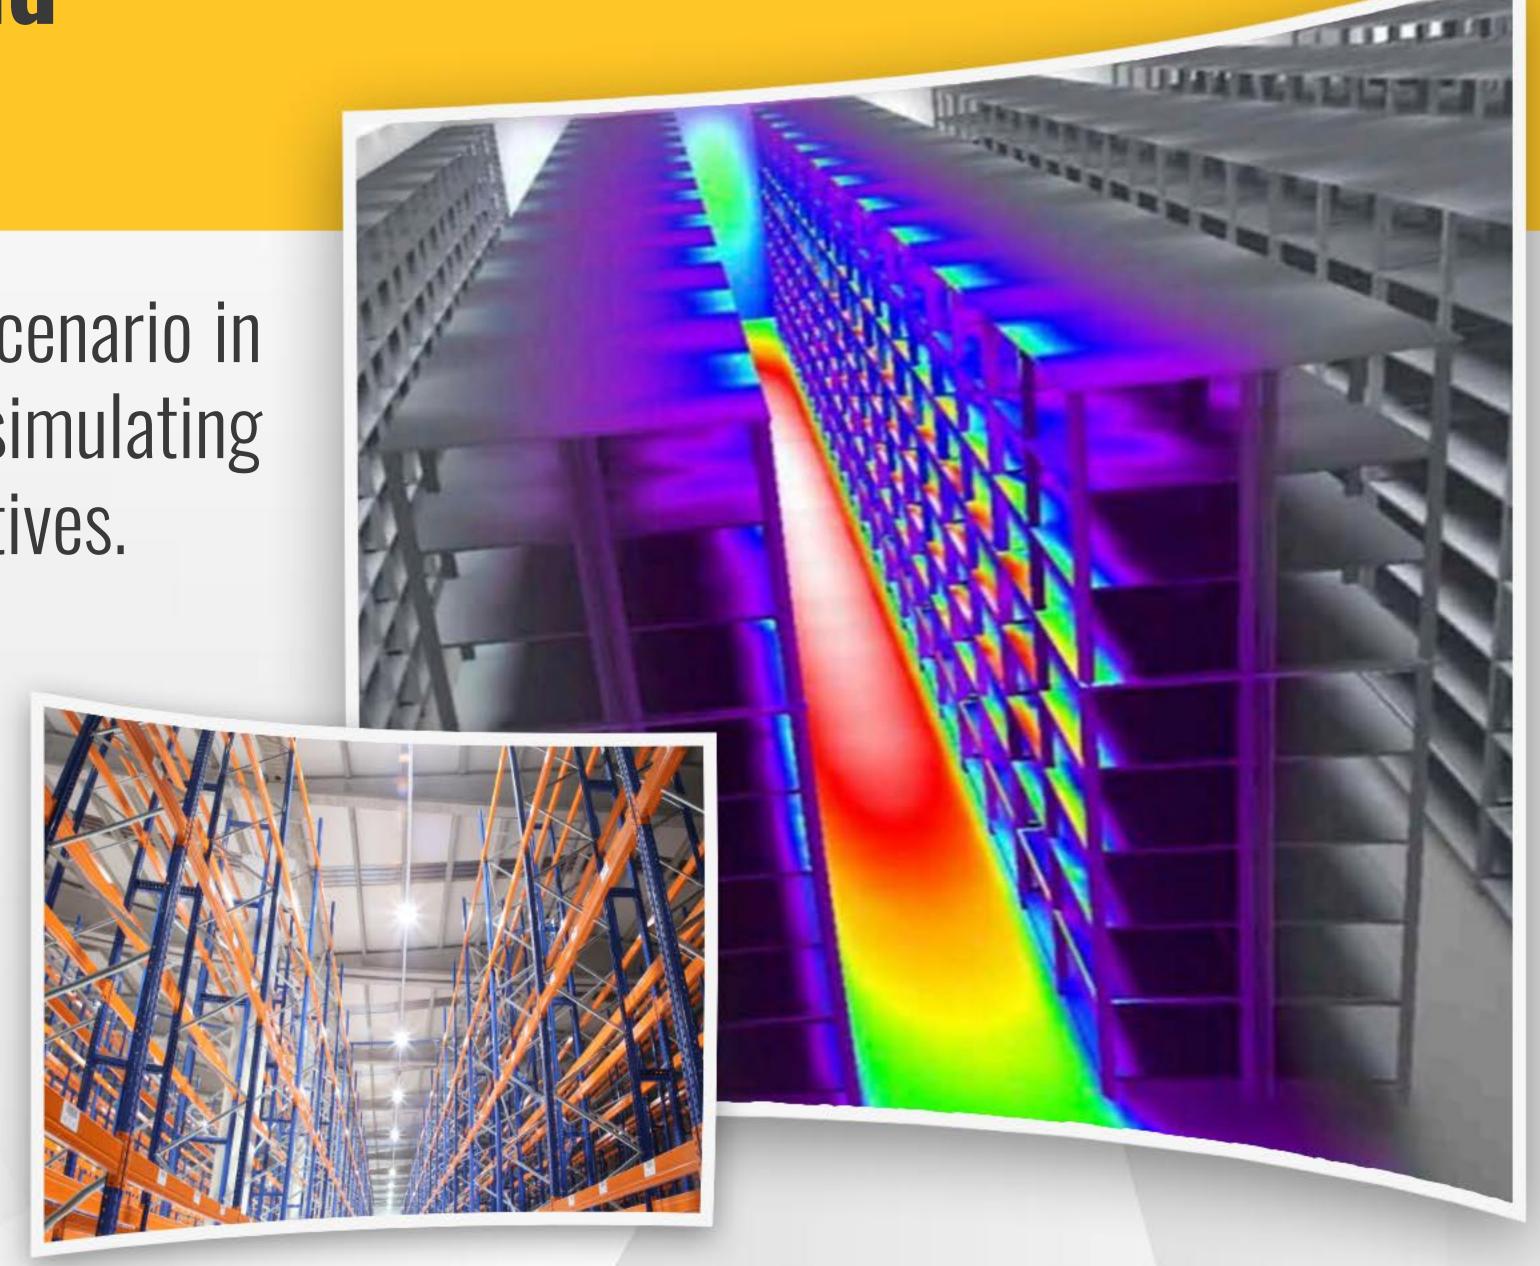

# Lighting Design and Projecting

-Selection of the best lighting scenario in accordance with the norms by simulating different lighting design alternatives.

- Energy consumption analysis

- Investment cost analysis