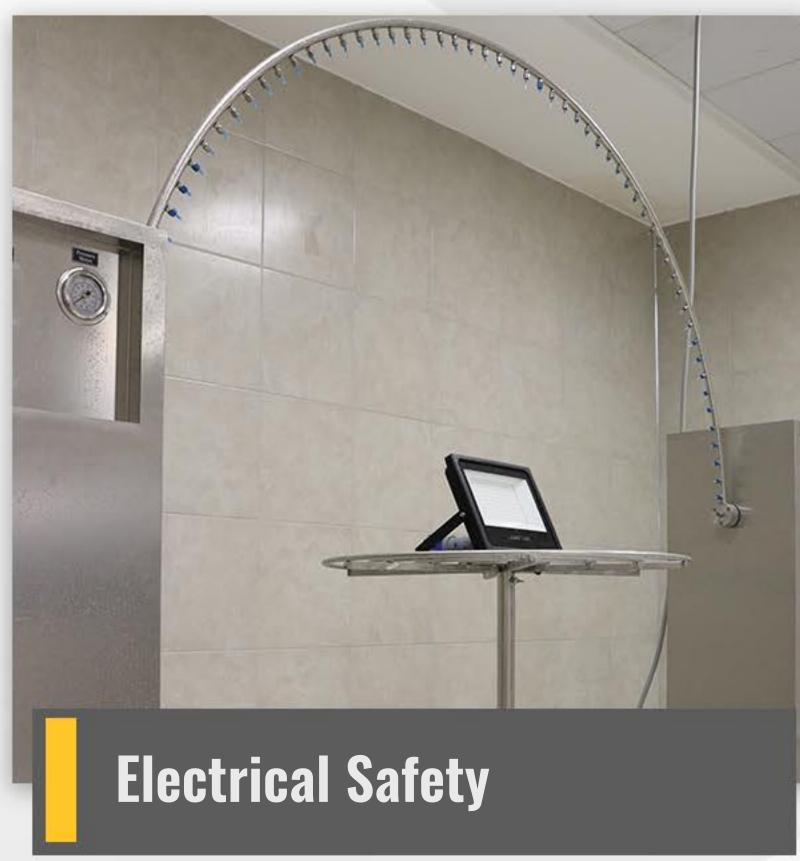

# Lighting Laboratory

- Goniophotometer
- Spectrocolorimeter

- IP and IK Compliance Tests
- Thermal Tests
- Electrical Function Test

- Harmonic Measurement
- Electromagnetic Compatibility Measurement