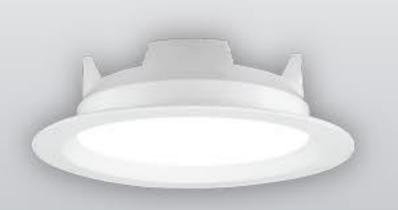

#### **COB DOWNLIGHT LED LIGHTING**

**Recessed Round** 

**Recessed Square** 

**Recessed Adjustable** 

Surface Mounted - Ceiling Surface Mounted - Wall