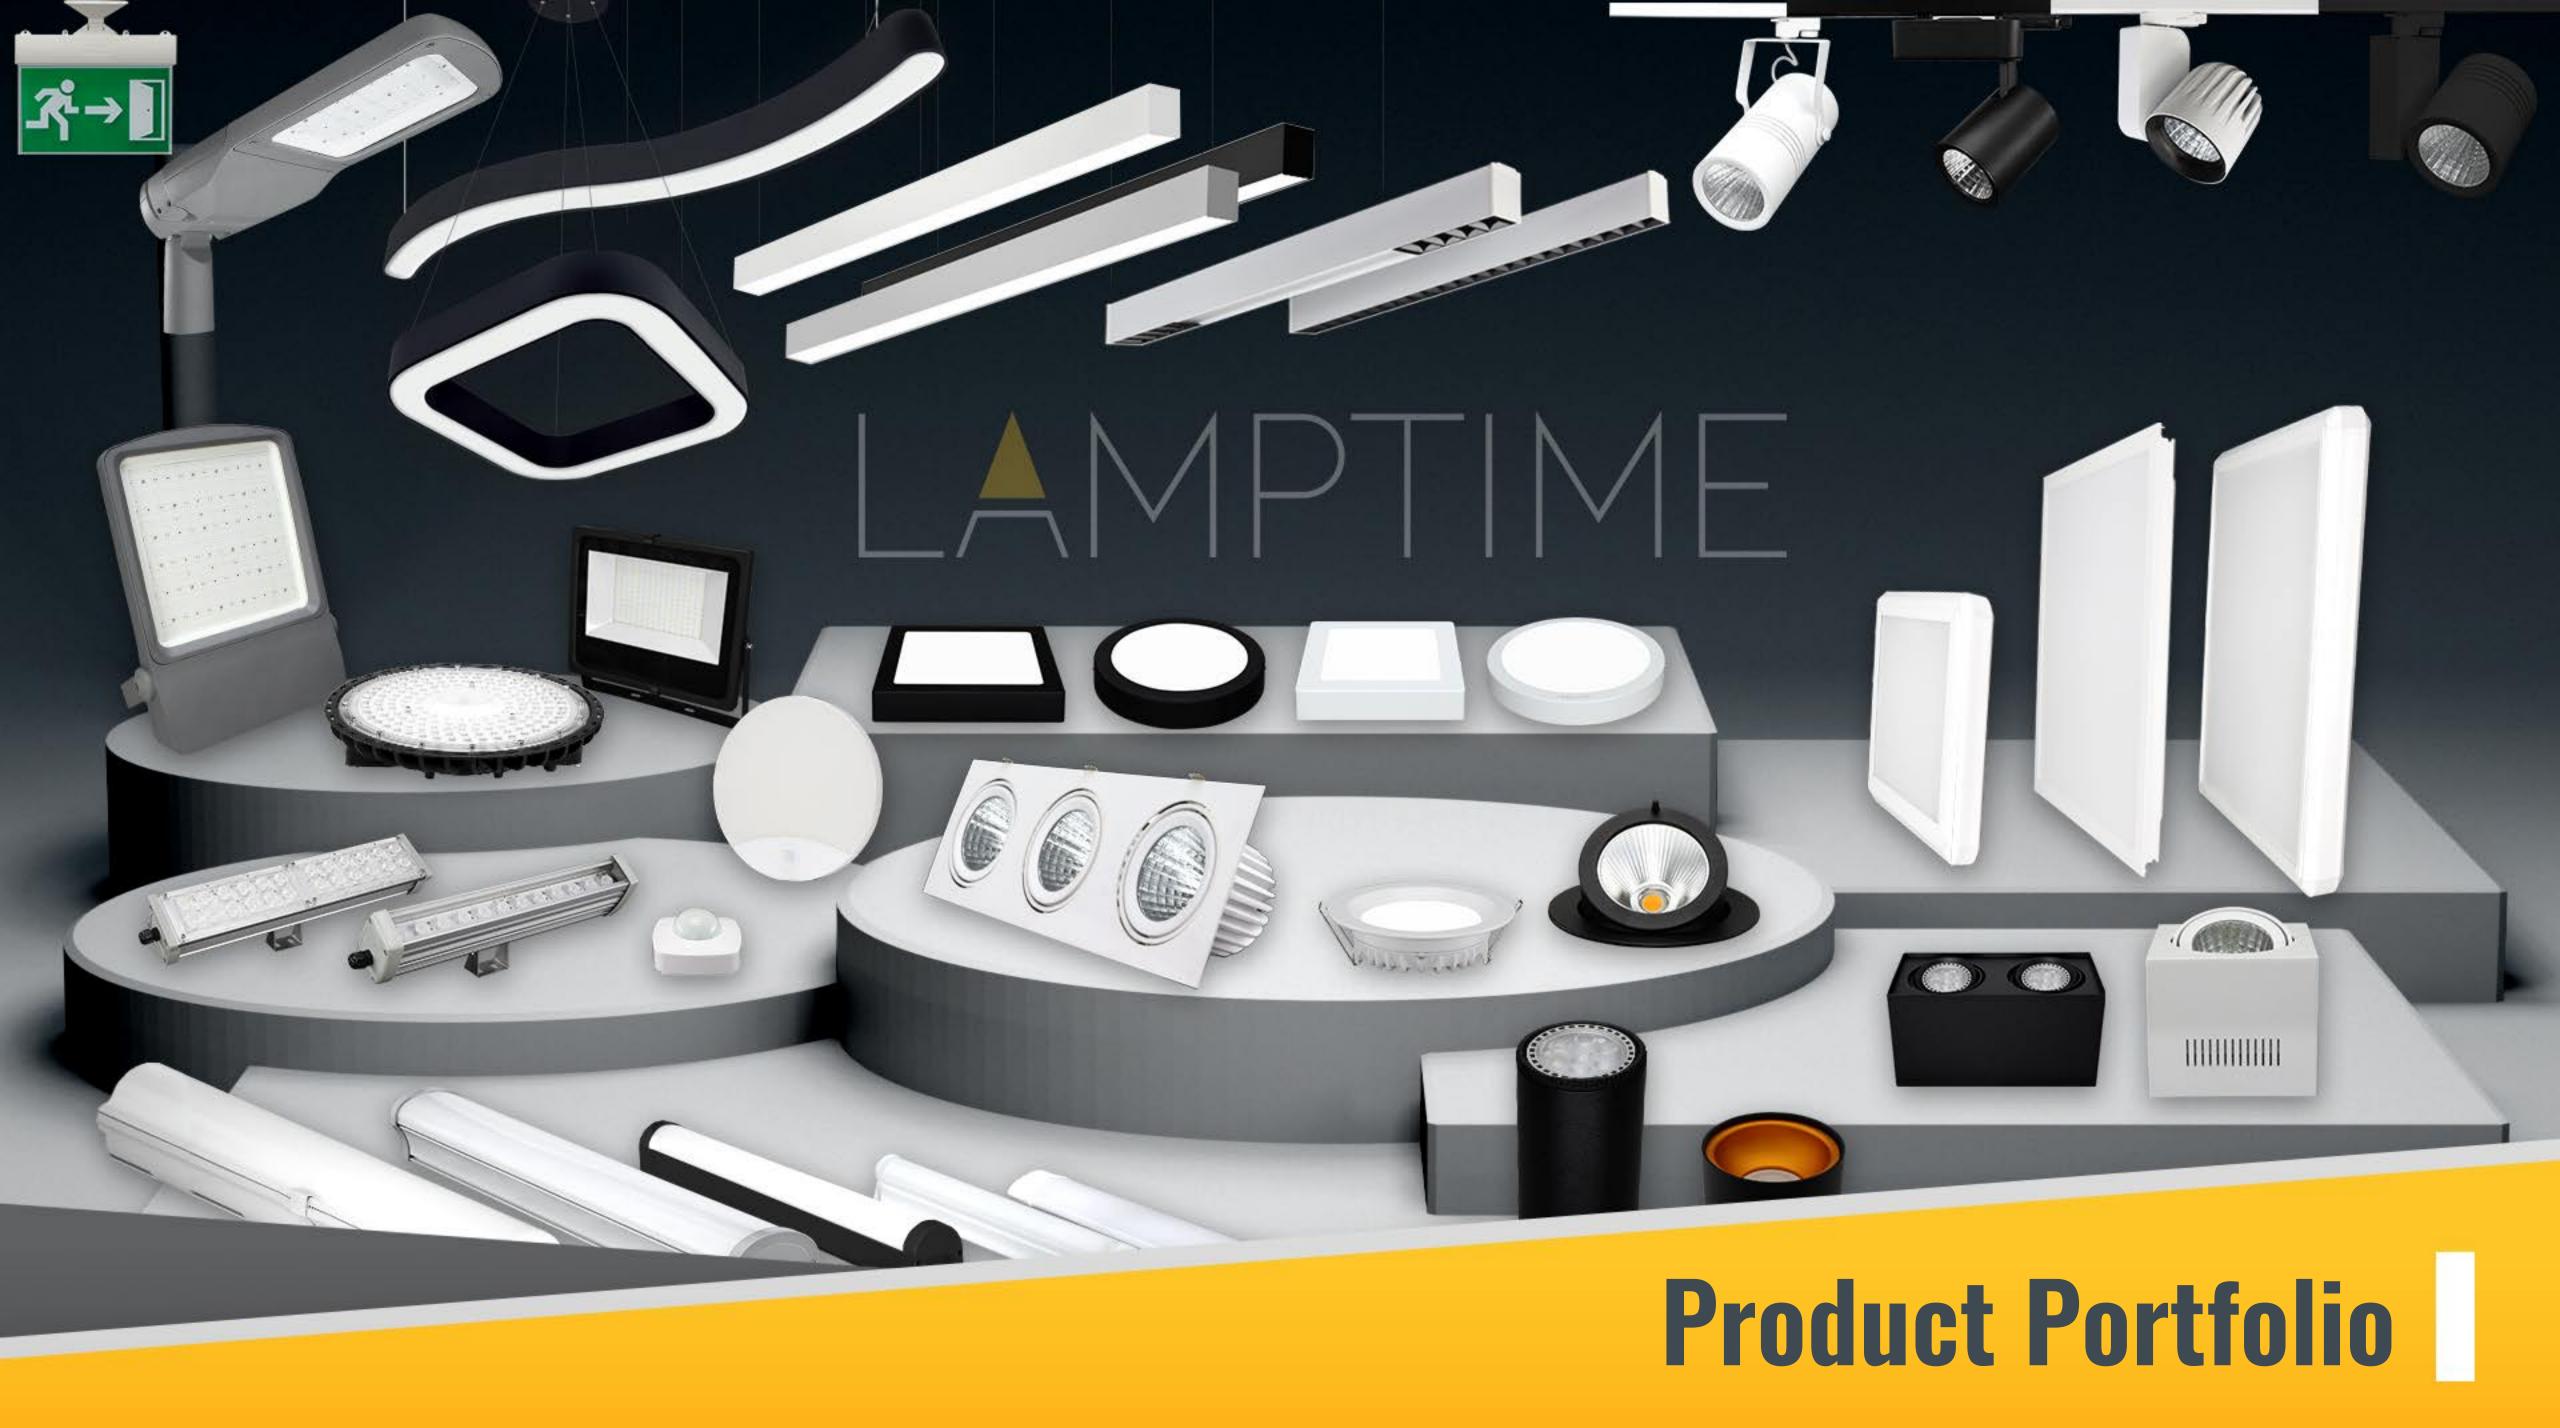

#### **BACKLIGHT PANEL LED LIGHTING**

#### SLIM PANEL LED LIGHTING

#### SMD DOWNLIGHT LED LIGHTING

**Recessed with Glass** 

**Recessed PC Body** 

**Recessed Slim** 

**Surface Slim** 

#### **COB DOWNLIGHT LED LIGHTING**

**Recessed Round** 

**Recessed Square** 

**Recessed Adjustable** 

Surface Mounted - Ceiling Surface Mounted - Wall

#### TRACK LED LIGHTING

#### DECORATIVE SUSPENDED LINEAR LED LIGHTING

#### LINEAR LED LIGHTING

#### INDUSTRIAL LED LIGHTING

#### **OUTDOOR LED LIGHTING**

#### BAND LED LIGHTING

#### **EMERGENCY LED LIGHTING & SENSOR**